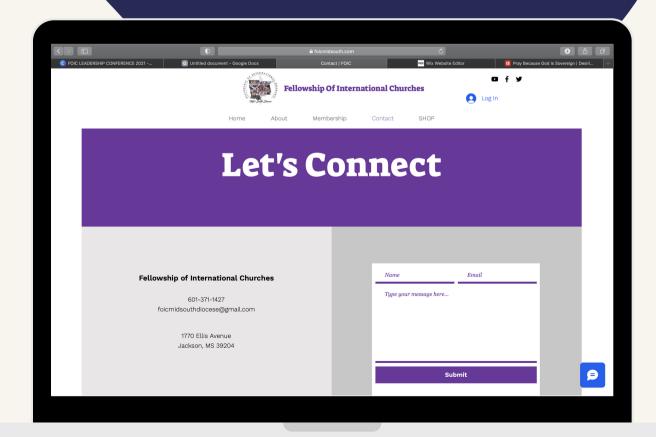

# 6. SECURE WAY TO RECEIVE DIGITAL DONATIONS AND CONTRIBUTIONS

have a consistent and secure way for congregants and guest to give