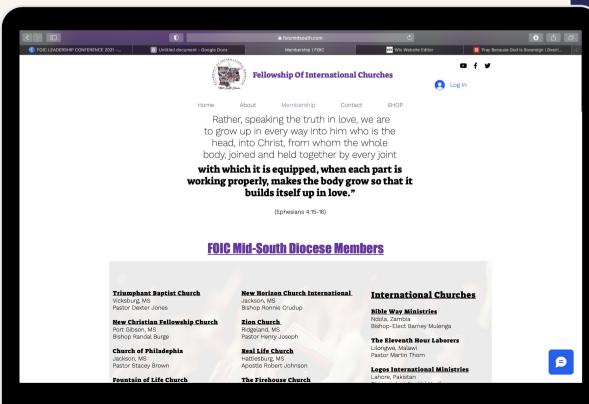

# 2. CENTRAL LOCATION TO SHARE IMPORTANT INFO AND EVENTS.

one platform used for multiple things!

## 4. DIGITAL INVITE TO CHURCH welcoming design