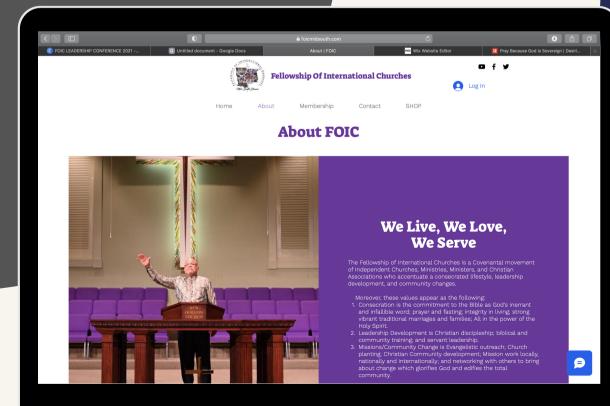

## 3. INTRODUCE YOUR LEADERSHIP TEAM

gives site visitors a chance to meet the leadership before visiting the

church