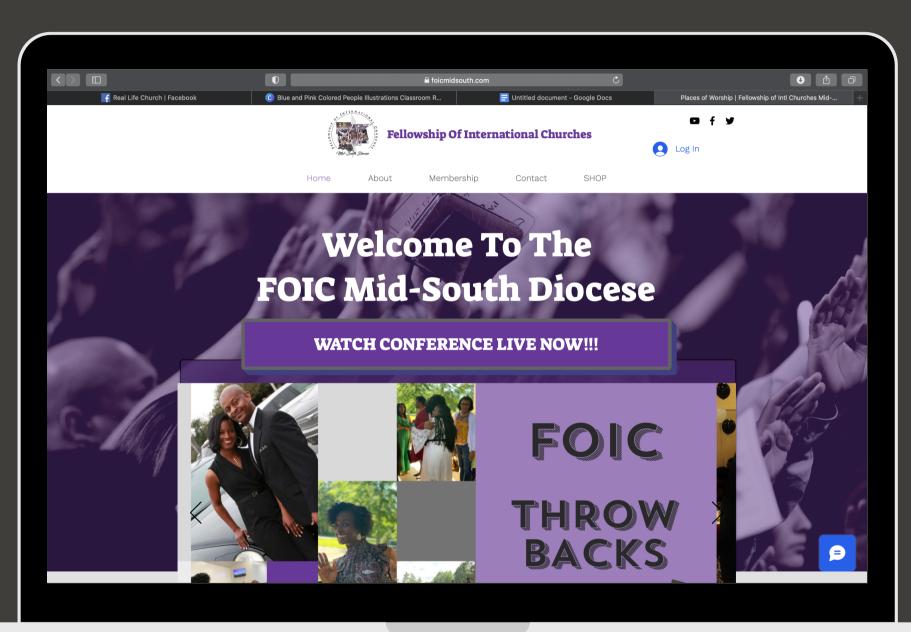

## Branding And Ministry

Glorifying God with your Web Presence

I won't hold ya long, but I'm not the one in charge PERCENTAGE OF PEOPLE WHO USE THE INTERNET: (BY AGE)

100% - 18-29

97% - 30-49

88% - 50-64

73% - 65+

96% OF PASTORS USE COMPUTERS AT CHURCH AND MANY USE TECHNOLOGIES DURING THEIR SERMONS, AND 44.3% CHURCHES DO NOT HAVE A WEBSITE TODAY!

## "WE ARE BILLBOARDS FOR THE GOSPEL"